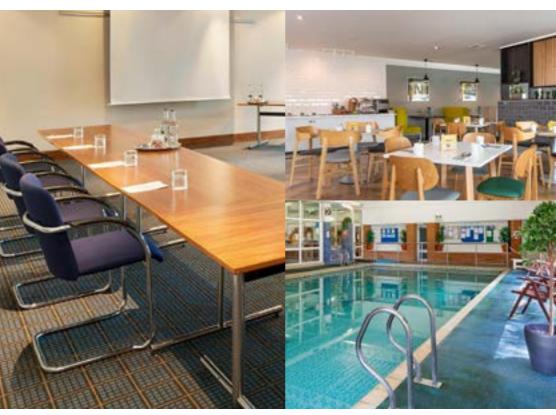

#### What we offer

- · 119 air-conditioned bedrooms
- Restaurant
- · Relaxing lounge bar
- Private dining facilities
- 15m indoor swimming pool
- · Spa pool & steam room
- You Fit health club, fully-equipped gymnasium
- Wi-Fi throughout the hotel
- 250 complimentary car parking spaces

- 4 purpose-built meeting rooms with a capacity for up to 150
- Dedicated car parking space for the conference organiser
- · On site coach parking
- Flexible lunch options, including takeaway selection
- · Healthy lunch options
- Dietary requirements are catered for